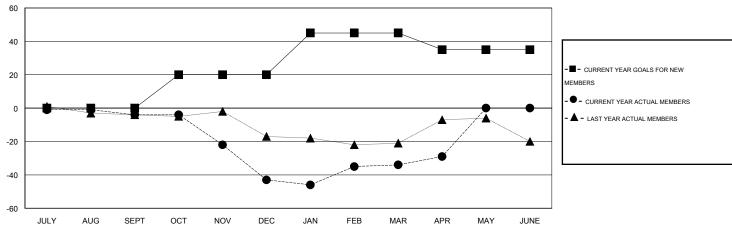

## MONTHLY MEMBERSHIP PROGRESS REPORT

## District 201V3

Results as of: 4/30/2014

GMT: John Muller LOCATION AUSTRALIA GMT CA 7

|               |                  | Clubs               |                            |                             | Members  RESULTS FOR 2013-2014 |                    |                            |                              |                             |  |
|---------------|------------------|---------------------|----------------------------|-----------------------------|--------------------------------|--------------------|----------------------------|------------------------------|-----------------------------|--|
|               | RESU             | LTS FOR 2013-2014   |                            |                             |                                |                    |                            |                              |                             |  |
| QUARTER       | NEW CLUB<br>GOAL | ACTUAL NEW<br>CLUBS | ACTUAL<br>DROPPED<br>CLUBS | ACTUAL NET<br>GAIN/<br>LOSS | QUARTER                        | NEW MEMBER<br>GOAL | ACTUAL TOTAL MEMBERS ADDED | ACTUAL<br>DROPPED<br>MEMBERS | ACTUAL NET<br>GAIN/<br>LOSS |  |
| JULY/AUG/SEPT | 0                | 0                   | 1                          | -1                          | JULY/AUG/SEPT                  | 0                  | 31                         | 35                           | -4                          |  |
| OCT/NOV/DEC   | 1                | 0                   | 0                          | 0                           | OCT/NOV/DEC                    | 20                 | 27                         | 66                           | -39                         |  |
| JAN/FEB/MAR   | 1                | 0                   | 1                          | -1                          | JAN/FEB/MAR                    | 25                 | 46                         | 37                           | 9                           |  |
| APR/MAY/JUNE  | 0                | 0                   | 0                          | 0                           | APR/MAY/JUNE                   | -10                | 15                         | 10                           | 5                           |  |